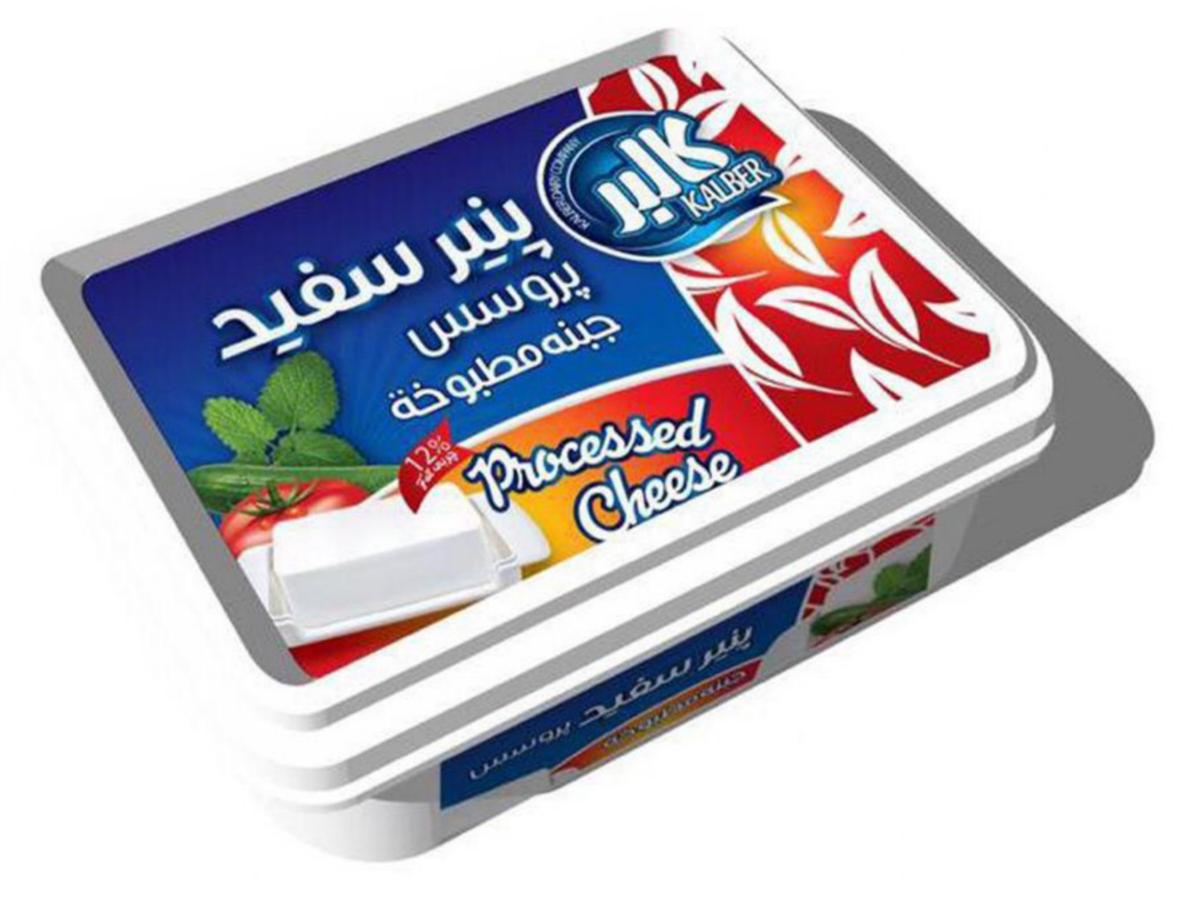

جبنه لبنه 90 غرام | 20 عرام | 32pcs Per Box High Quality & Fresh

Processed Cheese 90gr | جبنه مطبوخه 90 غرام 32pcs Per Box High Quality & Fresh

Cream Cheese 170gr | غرام 170 غرام 24pcs per Box High Quality & Fresh

جبنه لبنه 170 غرام | 170 Apris المناه 170 جبنه لبنه 170 المناه 170 عرام | 24pcs per Box High Quality & Fresh

Processed Cheese 170gr | غرام 170 عطبوخه 24pcs per Box High Quality & Fresh

Ricco Cheese 170gr | جبنه ريڪو 24pcs per Box High Quality & Fresh