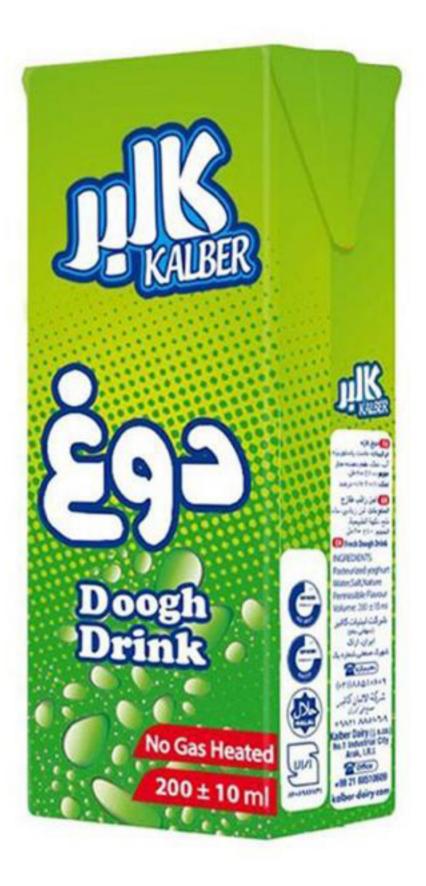

قشطه 200 مل 24pcs Per Box High Quality & UHT Long Life

لبن رائب 200 مل 200cc | لبن رائب 27pcs per Box High Quality & UHT Long Life

Fresh Doogh (Vegetable Flavor) | البن رائب طازج (نخهة الخضار) 1.5 Liter | 250cc 6pcs per box | 15pcs per box High Quality & Fresh

Fresh Doogh | لبن رائب طازج 1.5 Liter | 250cc 6pcs per box | 15pcs per box High Quality & Fresh

شراب فواکه 200 مل | مصراب فواکه 36pcs Per Box High Quality & UHT Long Life

عصير فواكه 200 مل | 200ml 27pcs Per Box High Quality & UHT Long Life