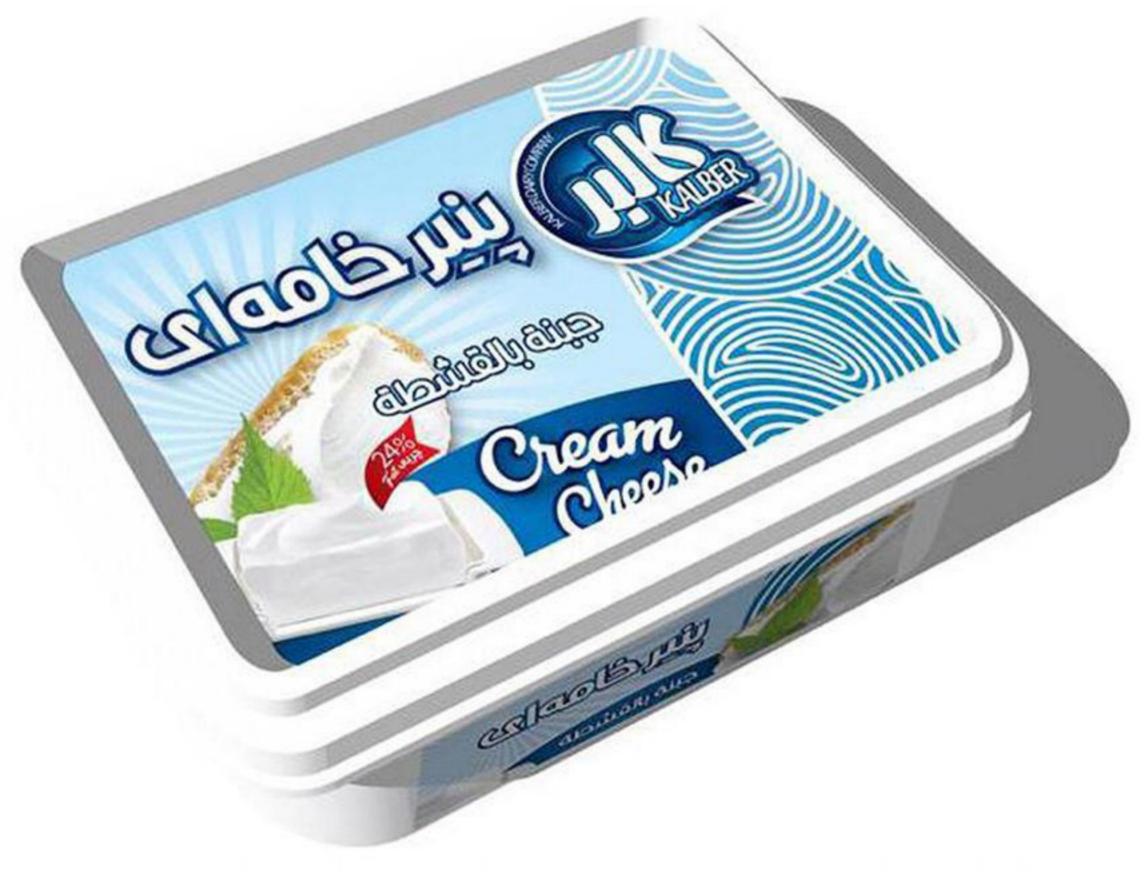

Cream Cheese 30gr | جبنه بالقشطه 30 غرام 100pcs Per Box High Quality & Fresh

Feta Cheese 30gr | جبنه الفيتا 30 غرام 100pcs Per Box High Quality & Fresh

Cream Cheese 90gr | جبنه بالقشطه 90 غرام 32pcs Per Box High Quality & Fresh

جبنه لبنه 90 غرام | 20 عرام | 32pcs Per Box High Quality & Fresh

Processed Cheese 90gr | جبنه مطبوخه 90 غرام 32pcs Per Box High Quality & Fresh

Cream Cheese 170gr | غرام 170 غرام 24pcs per Box High Quality & Fresh