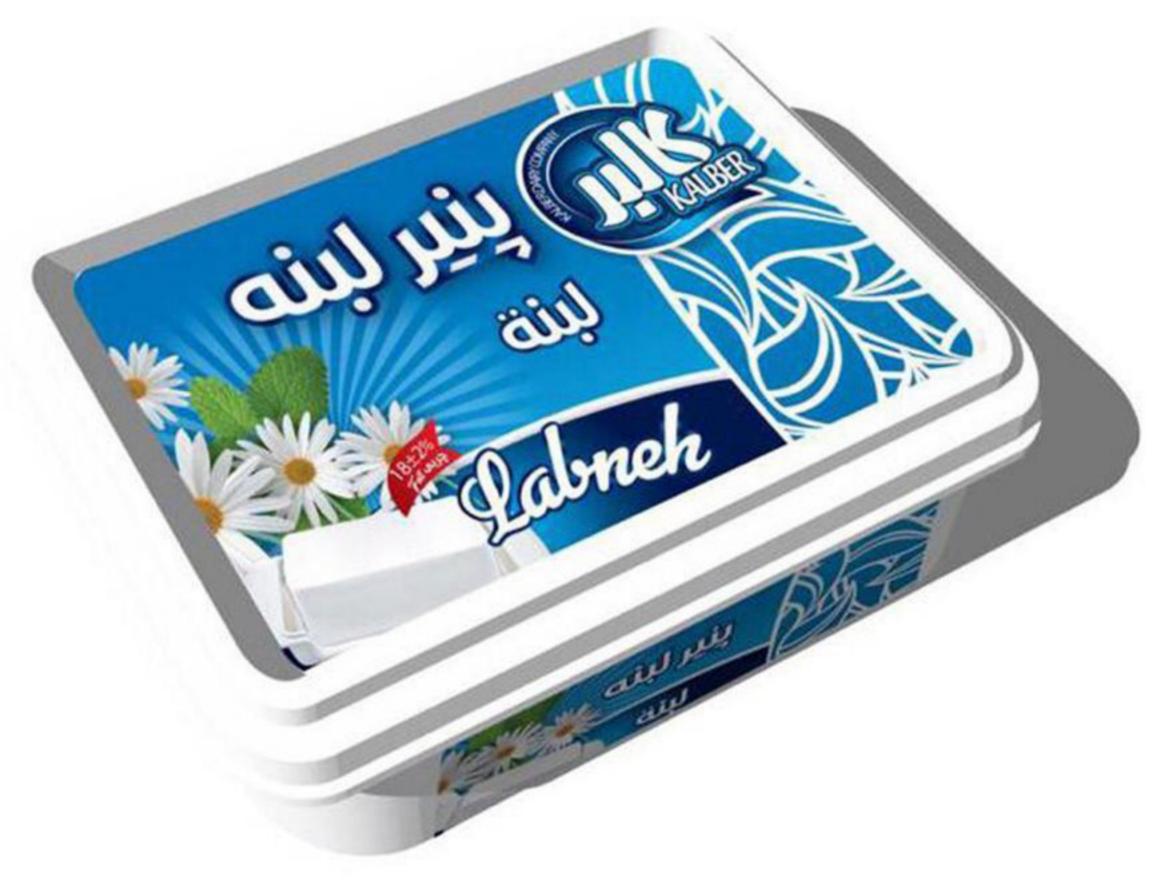

جبنه لبنه 90 غرام | 20 عرام | 32pcs Per Box High Quality & Fresh

Processed Cheese 90gr | جبنه مطبوخه 90 غرام 32pcs Per Box High Quality & Fresh

Cream Cheese 170gr | غرام 170 غرام 24pcs per Box High Quality & Fresh

جبنه لبنه 170 غرام | 170 Apris المناه 170 جبنه لبنه 170 المناه 170 عرام | 24pcs per Box High Quality & Fresh

Processed Cheese 170gr | غرام 170 عطبوخه 24pcs per Box High Quality & Fresh

Ricco Cheese 170gr | جبنه ريڪو 24pcs per Box High Quality & Fresh