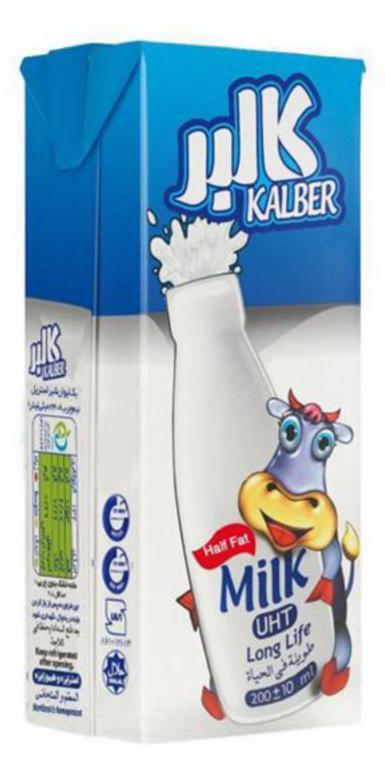

حليب المنځه 200 مل | 200c المنځه 32pcs per Box High Quality & UHT Long Life

حليب 200 مل | Milk 200ml Full Fat & Low Fat | كامل الدسم و قليل الدسم 32pcs per Box High Quality & UHT Long Life

Milk 1 Liter | حليب 1 ليتر | Full Fat & Low Fat (كامل الدسم و قليل الدسم) | 10pcs per Box High Quality & UHT Long Life