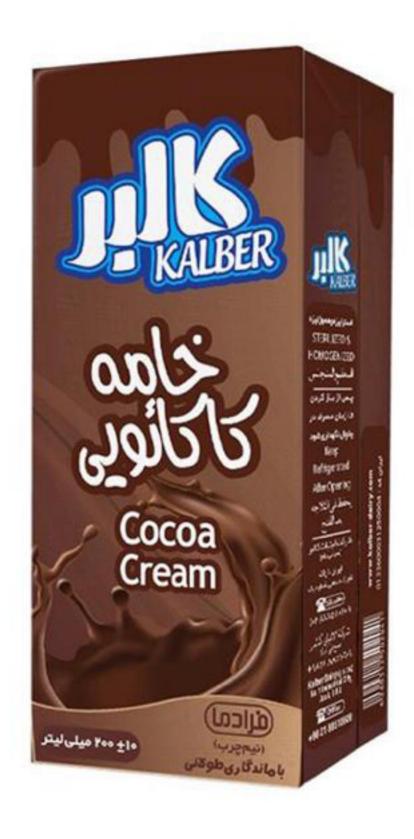

Feta Cheese | جبنه الفيتا 10kg Bucket High Quality & Fresh

Feta Cheese | جبنه الفيتا 16kg Bucket High Quality & Fresh

قشطه بالكاكائو 200 مل | Cocoa Cream 200ml 24pcs Per Box High Quality & UHT Long Life