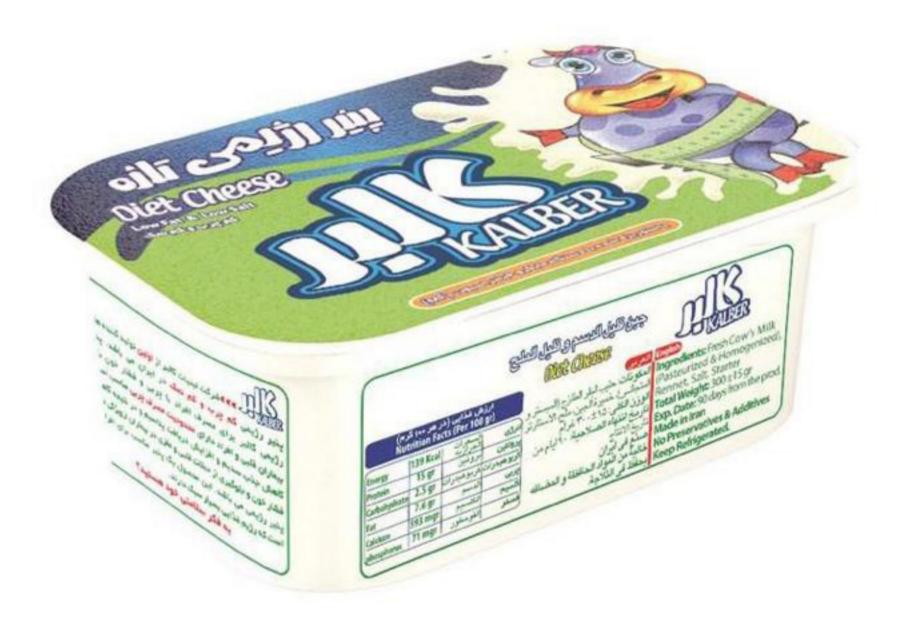

Piet Cheese 200gr | غرام 200 غرام و الملح 24pcs per Box
High Quality & Fresh

Probiotic Cheese 200gr | غرام 200 غرام 24pcs per Box High Quality & Fresh

Feta Cheese 250gr | جبنه الفيتا 250 غرام 36pcs per Box High Quality & Fresh