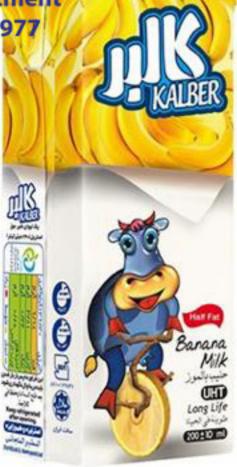

حليب المنځه 200 مل | 200c المنځه 32pcs per Box High Quality & UHT Long Life

حليب 200 مل | Milk 200ml Full Fat & Low Fat | كامل الدسم و قليل الدسم 32pcs per Box High Quality & UHT Long Life

Milk 1 Liter | حليب 1 ليتر | Full Fat & Low Fat (كامل الدسم و قليل الدسم) | 10pcs per Box High Quality & UHT Long Life