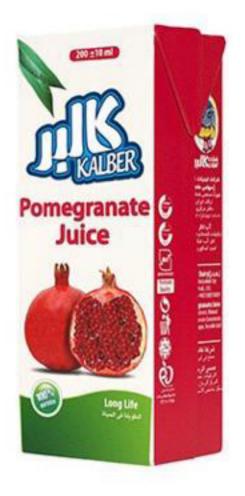

Fresh Doogh | لبن رائب طازج 1.5 Liter | 250cc 6pcs per box | 15pcs per box High Quality & Fresh

شراب فواکه 200 مل | مصراب فواکه 36pcs Per Box High Quality & UHT Long Life

عصير فواكه 200 مل | 200ml 27pcs Per Box High Quality & UHT Long Life