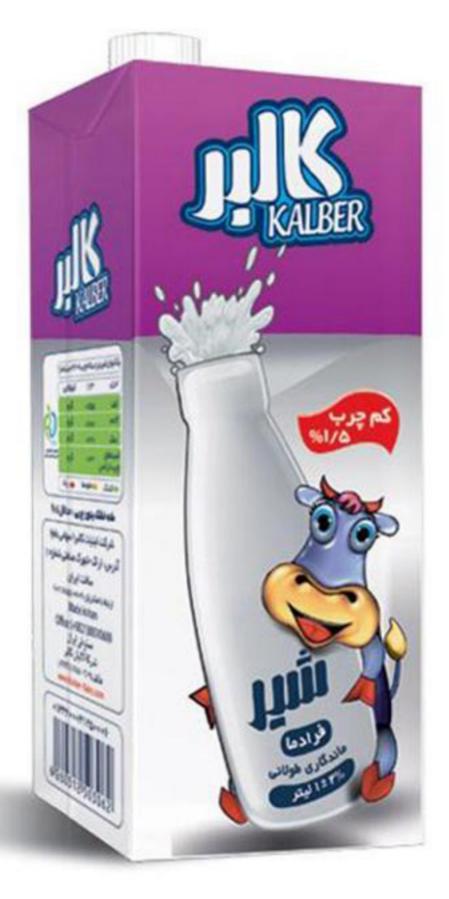

حليب المنځه 200 مل | 200c المنځه 32pcs per Box High Quality & UHT Long Life

حليب 200 مل | Milk 200ml Full Fat & Low Fat | كامل الدسم و قليل الدسم 32pcs per Box High Quality & UHT Long Life

Milk 1 Liter | حليب 1 ليتر | Full Fat & Low Fat (كامل الدسم و قليل الدسم) | 10pcs per Box High Quality & UHT Long Life