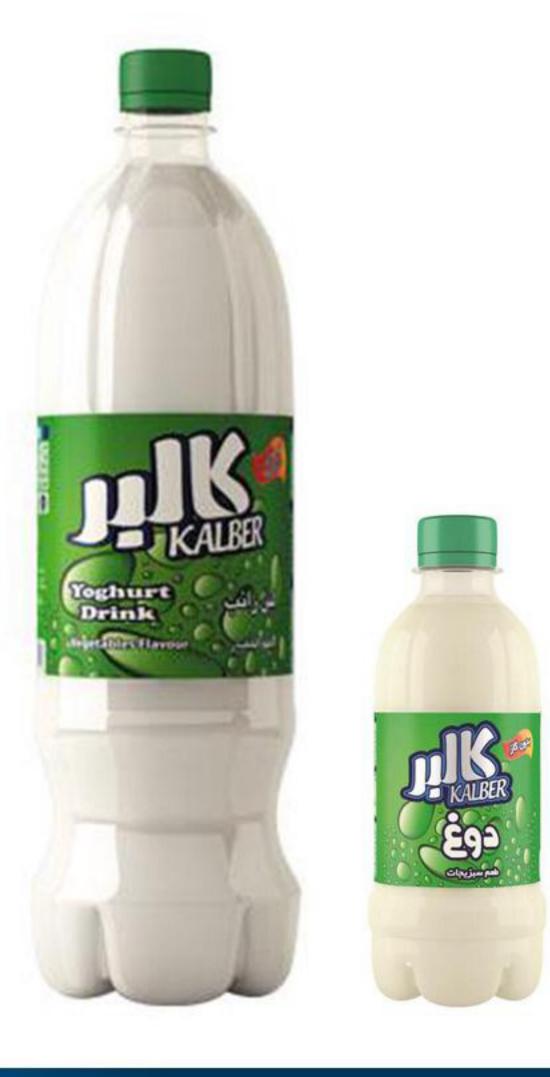

قشطه 200 مل 24pcs Per Box High Quality & UHT Long Life

لبن رائب 200 مل 200cc | لبن رائب 27pcs per Box High Quality & UHT Long Life

Fresh Doogh (Vegetable Flavor) | البن رائب طازج (نخهة الخضار) 1.5 Liter | 250cc 6pcs per box | 15pcs per box High Quality & Fresh

Fresh Doogh | لبن رائب طازج 1.5 Liter | 250cc 6pcs per box | 15pcs per box High Quality & Fresh

شراب فواکه 200 مل | مصراب فواکه 36pcs Per Box High Quality & UHT Long Life

عصير فواكه 200 مل | 200ml 27pcs Per Box High Quality & UHT Long Life