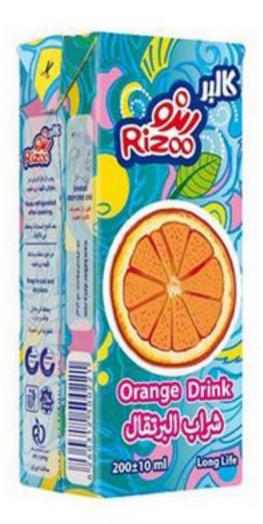

Fresh Doogh | لبن رائب طازج 1.5 Liter | 250cc 6pcs per box | 15pcs per box High Quality & Fresh

شراب فواکه 200 مل | مصراب فواکه 36pcs Per Box High Quality & UHT Long Life

عصير فواكه 200 مل | 200ml 27pcs Per Box High Quality & UHT Long Life