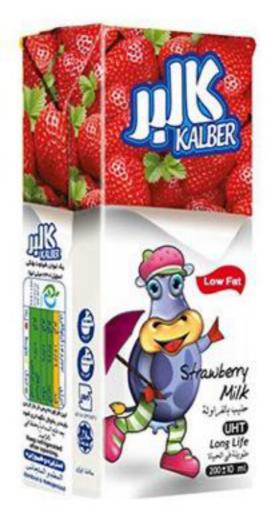

حليب المنځه 200 مل | 200c المنځه 32pcs per Box High Quality & UHT Long Life

حليب 200 مل | Milk 200ml Full Fat & Low Fat | كامل الدسم و قليل الدسم 32pcs per Box High Quality & UHT Long Life

Milk 1 Liter | حليب 1 ليتر | Full Fat & Low Fat (كامل الدسم و قليل الدسم) | 10pcs per Box High Quality & UHT Long Life