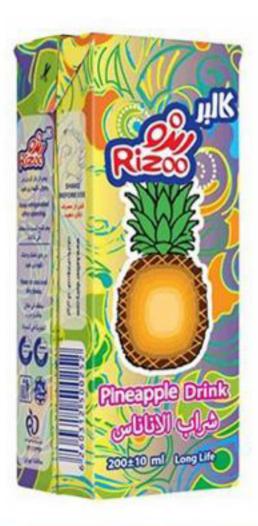

Fresh Doogh | لبن رائب طازج 1.5 Liter | 250cc 6pcs per box | 15pcs per box High Quality & Fresh

شراب فواکه 200 مل | مصراب فواکه 36pcs Per Box High Quality & UHT Long Life

عصير فواكه 200 مل | 200ml 27pcs Per Box High Quality & UHT Long Life