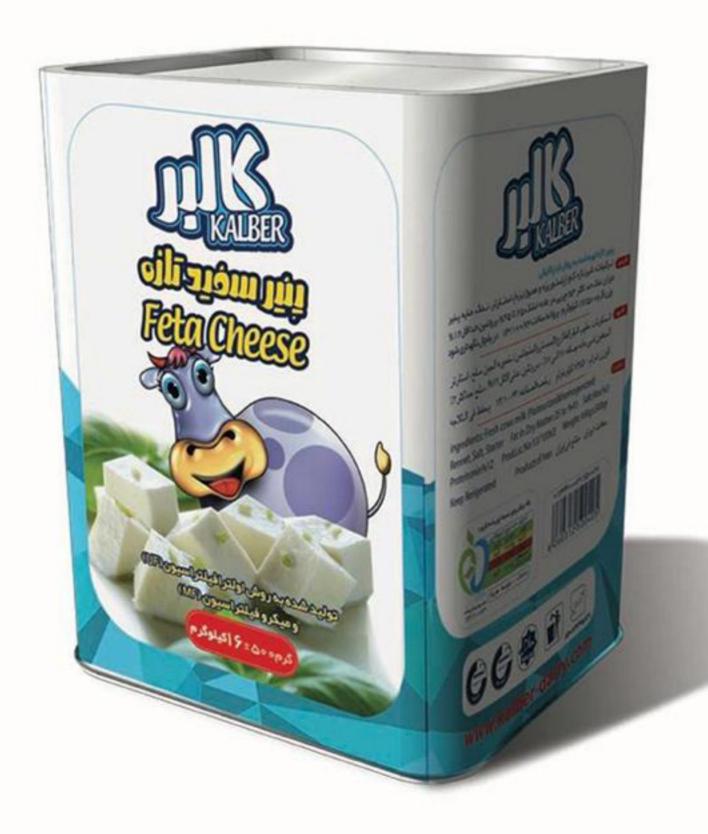

Feta Cheese | جبنه الفيتا 10kg Bucket High Quality & Fresh

Feta Cheese | جبنه الفيتا 16kg Bucket High Quality & Fresh

قشطه بالكاكائو 200 مل | Cocoa Cream 200ml 24pcs Per Box High Quality & UHT Long Life