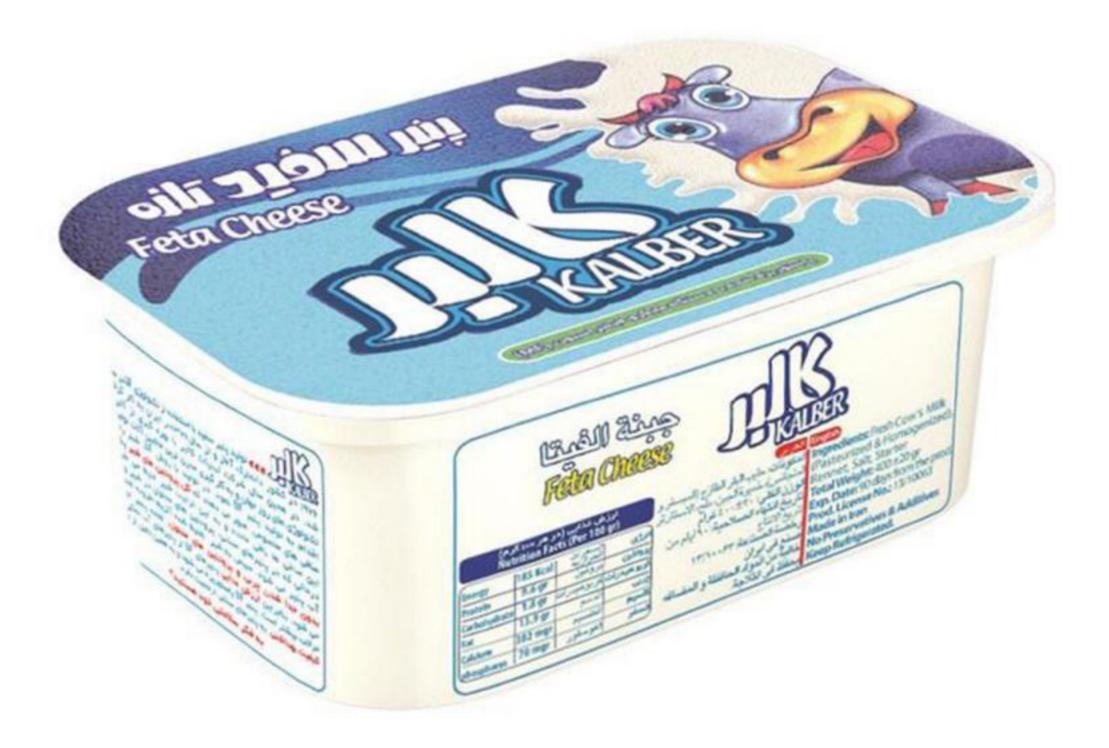

Cream Cheese 30gr | جبنه بالقشطه 30 غرام 100pcs Per Box High Quality & Fresh

Feta Cheese 30gr | جبنه الفيتا 30 غرام 100pcs Per Box High Quality & Fresh

Cream Cheese 90gr | جبنه بالقشطه 90 غرام 32pcs Per Box High Quality & Fresh