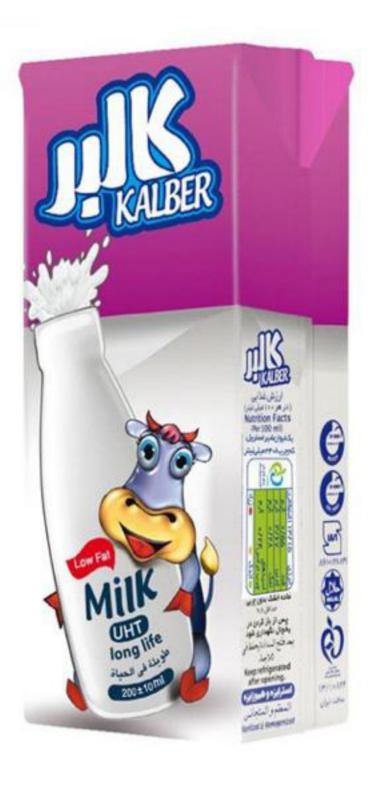

حليب المنځه 200 مل | 200c المنځه 32pcs per Box High Quality & UHT Long Life

حليب 200 مل | Milk 200ml Full Fat & Low Fat | كامل الدسم و قليل الدسم 32pcs per Box High Quality & UHT Long Life

Milk 1 Liter | حليب 1 ليتر | Full Fat & Low Fat (كامل الدسم و قليل الدسم) | 10pcs per Box High Quality & UHT Long Life