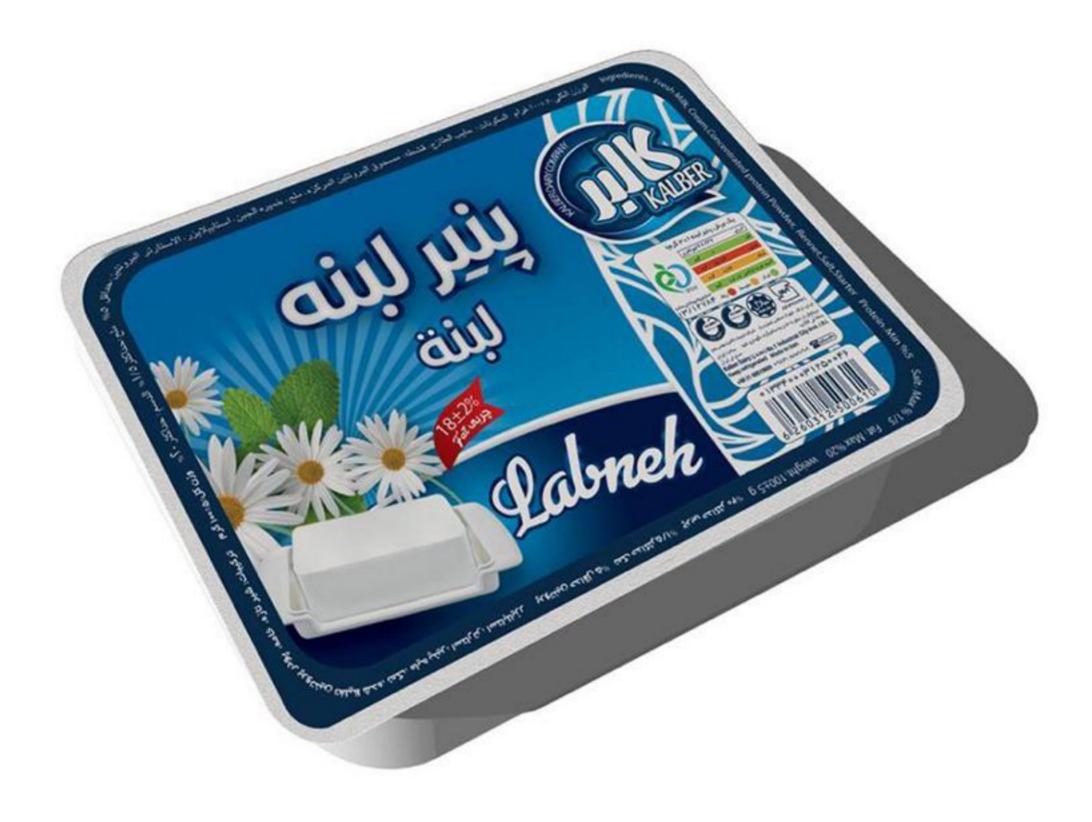

جبنه لبنه 90 غرام | 20 عرام | 32pcs Per Box High Quality & Fresh

Processed Cheese 90gr | جبنه مطبوخه 90 غرام 32pcs Per Box High Quality & Fresh

Cream Cheese 170gr | غرام 170 غرام 24pcs per Box High Quality & Fresh

جبنه لبنه 170 غرام | 170 Apris المناه 170 جبنه لبنه 170 المناه 170 عرام | 24pcs per Box High Quality & Fresh

Processed Cheese 170gr | غرام 170 عطبوخه 24pcs per Box High Quality & Fresh

Ricco Cheese 170gr | جبنه ريڪو 24pcs per Box High Quality & Fresh