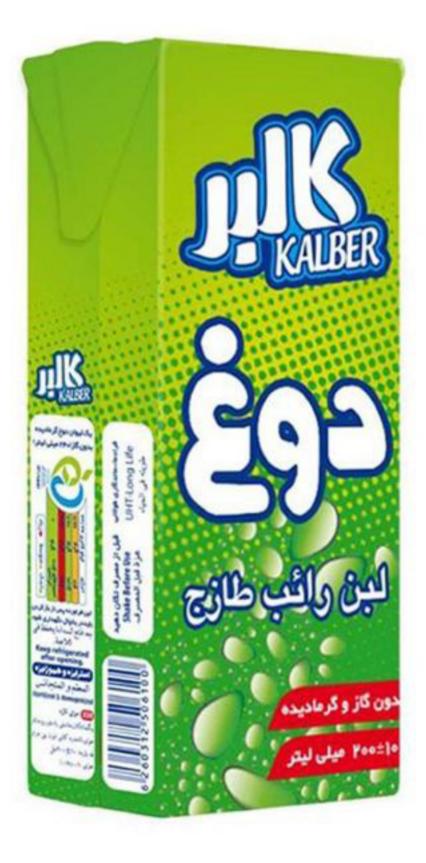

قشطه 200 مل 24pcs Per Box High Quality & UHT Long Life

لبن رائب 200 مل 200cc | لبن رائب 27pcs per Box High Quality & UHT Long Life

Fresh Doogh (Vegetable Flavor) | البن رائب طازج (نخهة الخضار) 1.5 Liter | 250cc 6pcs per box | 15pcs per box High Quality & Fresh

Fresh Doogh | لبن رائب طازج 1.5 Liter | 250cc 6pcs per box | 15pcs per box High Quality & Fresh

شراب فواکه 200 مل | مصراب فواکه 36pcs Per Box High Quality & UHT Long Life

عصير فواكه 200 مل | 200ml 27pcs Per Box High Quality & UHT Long Life