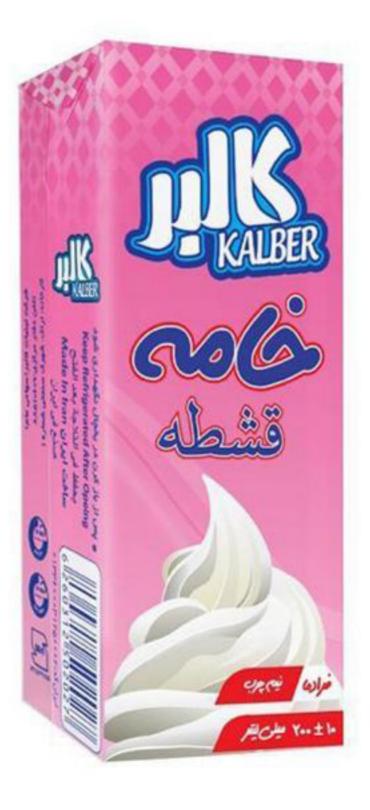

Feta Cheese | جبنه الفيتا 10kg Bucket High Quality & Fresh

Feta Cheese | جبنه الفيتا 16kg Bucket High Quality & Fresh

قشطه بالكاكائو 200 مل | Cocoa Cream 200ml 24pcs Per Box High Quality & UHT Long Life

قشطه 200 مل 24pcs Per Box High Quality & UHT Long Life

لبن رائب 200 مل 200cc | لبن رائب 27pcs per Box High Quality & UHT Long Life

Fresh Doogh (Vegetable Flavor) | البن رائب طازج (نخهة الخضار) 1.5 Liter | 250cc 6pcs per box | 15pcs per box High Quality & Fresh