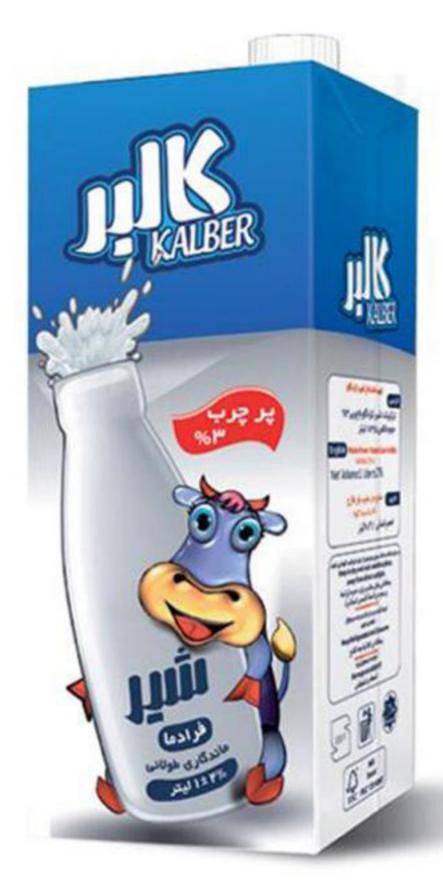

حليب المنځه 200 مل | 200c المنځه 32pcs per Box High Quality & UHT Long Life

حليب 200 مل | Milk 200ml Full Fat & Low Fat | كامل الدسم و قليل الدسم 32pcs per Box High Quality & UHT Long Life

Milk 1 Liter | حليب 1 ليتر | Full Fat & Low Fat (كامل الدسم و قليل الدسم) | 10pcs per Box High Quality & UHT Long Life