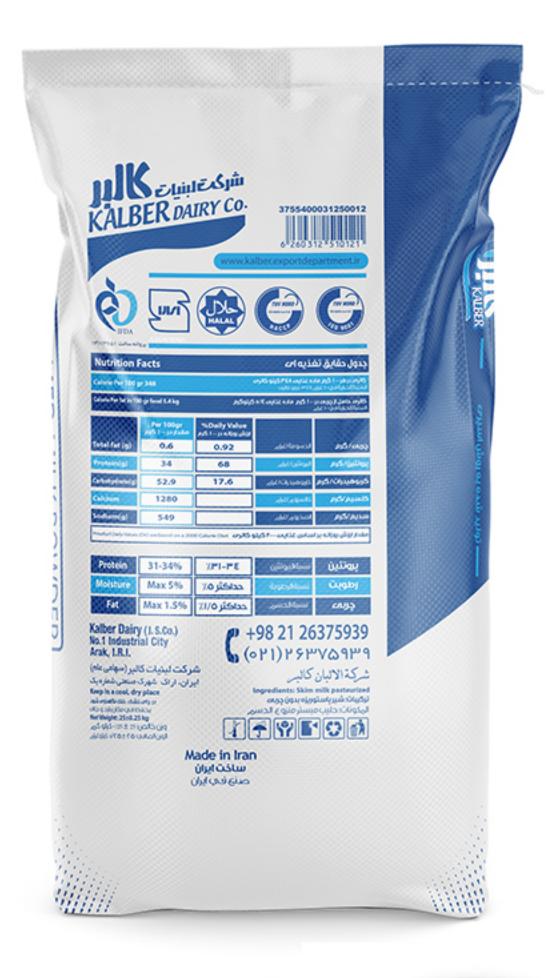

Skimmed Milk Powder | حليب مجفف منزوع الدسم كليا 25 KG Medium Heat - Spray Dried High Quality

Whey Powder (Permeat) | 25 KG Spray Dried High Quality

زبده مبستر | 25 KG Pasteurized - Non Lactic High Quality