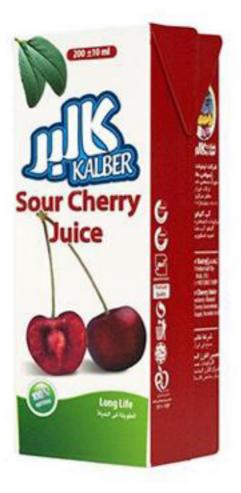

Fresh Doogh | لبن رائب طازج 1.5 Liter | 250cc 6pcs per box | 15pcs per box High Quality & Fresh

شراب فواکه 200 مل | مصراب فواکه 36pcs Per Box High Quality & UHT Long Life

عصير فواكه 200 مل | 200ml 27pcs Per Box High Quality & UHT Long Life