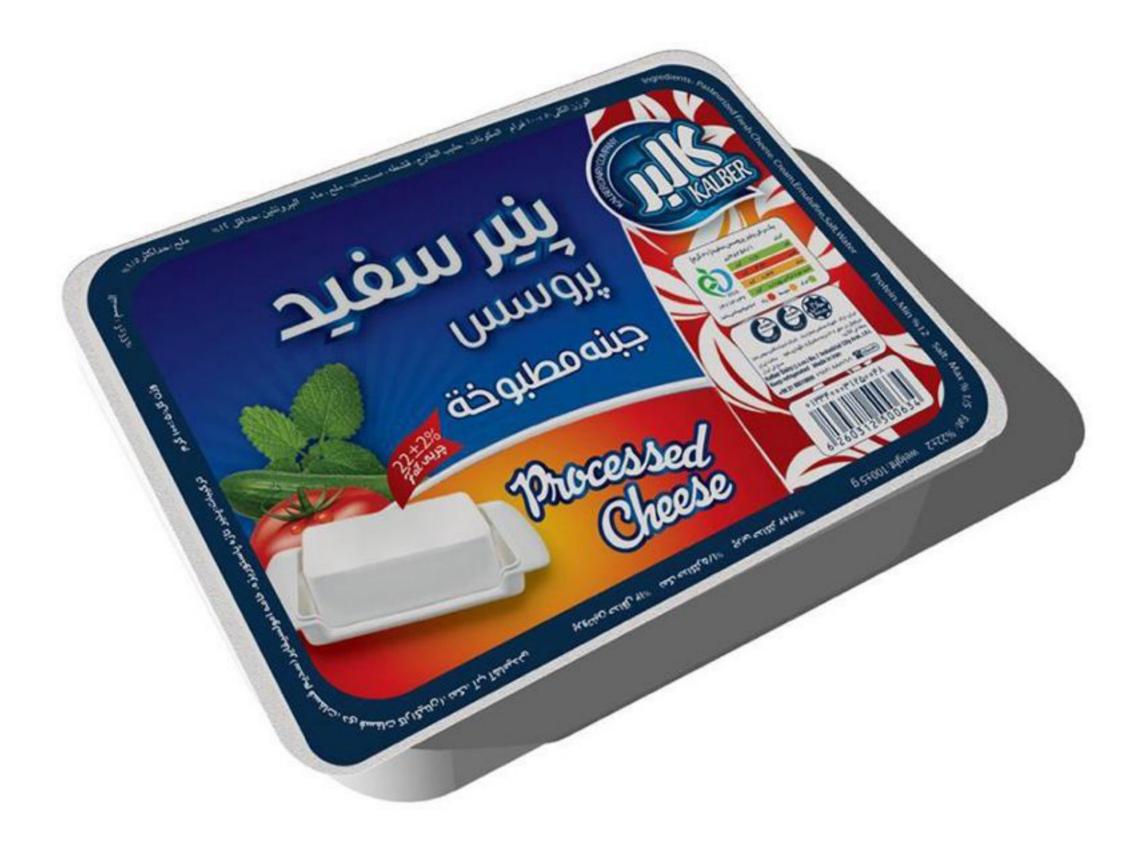

جبنه لبنه 90 غرام | 20 عرام | 32pcs Per Box High Quality & Fresh

Processed Cheese 90gr | جبنه مطبوخه 90 غرام 32pcs Per Box High Quality & Fresh

Cream Cheese 170gr | غرام 170 غرام 24pcs per Box High Quality & Fresh

جبنه لبنه 170 غرام | 170 Apris المناه 170 جبنه لبنه 170 المناه 170 عرام | 24pcs per Box High Quality & Fresh

Processed Cheese 170gr | غرام 170 عطبوخه 24pcs per Box High Quality & Fresh

Ricco Cheese 170gr | جبنه ريڪو 24pcs per Box High Quality & Fresh