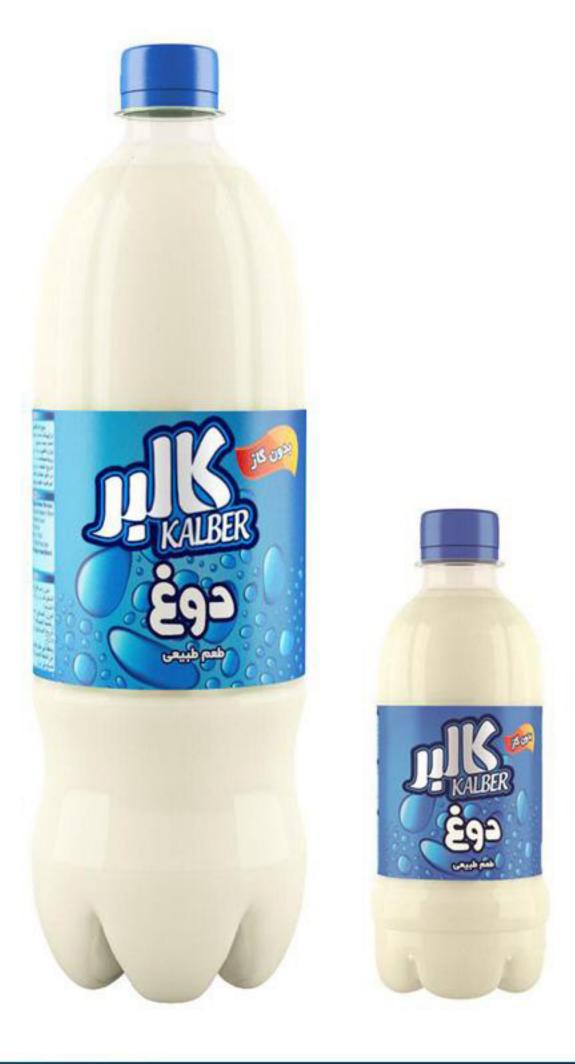

قشطه 200 مل 24pcs Per Box High Quality & UHT Long Life

لبن رائب 200 مل 200cc | لبن رائب 27pcs per Box High Quality & UHT Long Life

Fresh Doogh (Vegetable Flavor) | البن رائب طازج (نخهة الخضار) 1.5 Liter | 250cc 6pcs per box | 15pcs per box High Quality & Fresh