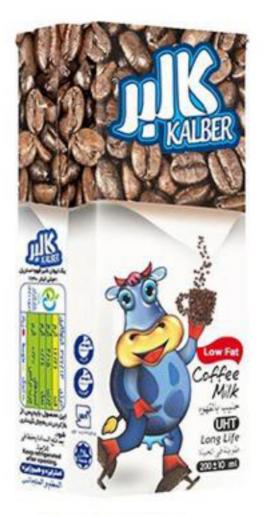

حليب المنځه 200 مل | 200c المنځه 32pcs per Box High Quality & UHT Long Life

حليب 200 مل | Milk 200ml Full Fat & Low Fat | كامل الدسم و قليل الدسم 32pcs per Box High Quality & UHT Long Life

Milk 1 Liter | حليب 1 ليتر | Full Fat & Low Fat (كامل الدسم و قليل الدسم) | 10pcs per Box High Quality & UHT Long Life