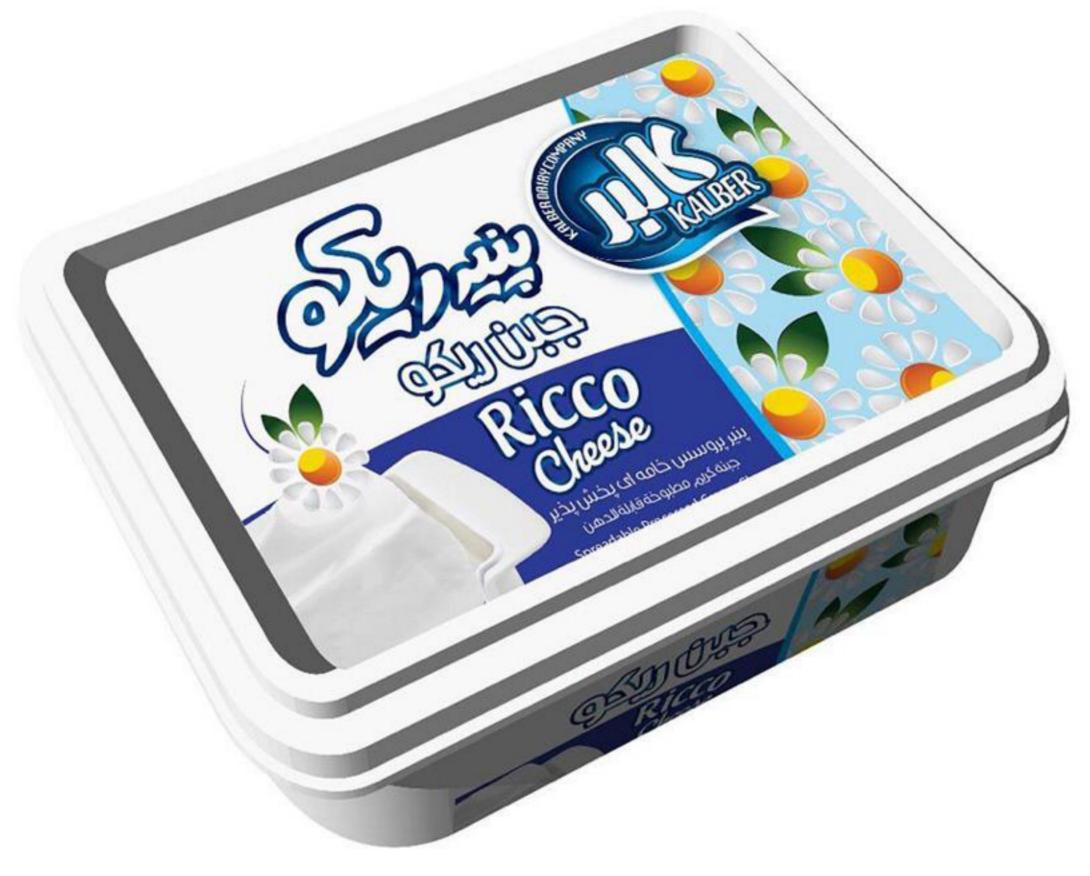

جبنه لبنه 170 غرام | 170 Apris المناه 170 جبنه لبنه 170 المناه 170 عرام | 24pcs per Box High Quality & Fresh

Processed Cheese 170gr | غرام 170 عطبوخه 24pcs per Box High Quality & Fresh

Ricco Cheese 170gr | جبنه ريڪو 24pcs per Box High Quality & Fresh