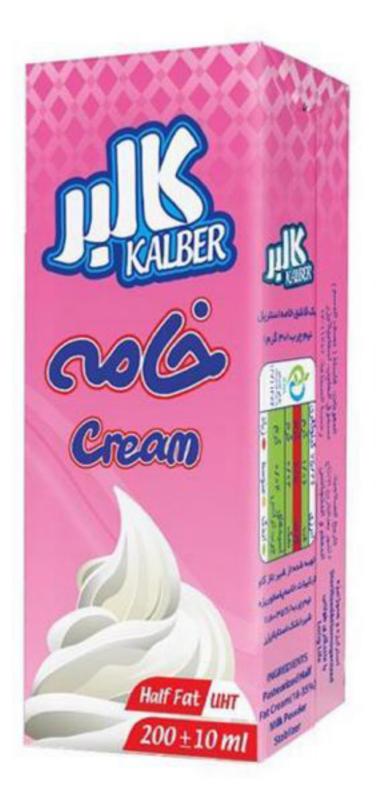

Feta Cheese | جبنه الفيتا 10kg Bucket High Quality & Fresh

Feta Cheese | جبنه الفيتا 16kg Bucket High Quality & Fresh

قشطه بالكاكائو 200 مل | Cocoa Cream 200ml 24pcs Per Box High Quality & UHT Long Life

قشطه 200 مل 24pcs Per Box High Quality & UHT Long Life

لبن رائب 200 مل 200cc | لبن رائب 27pcs per Box High Quality & UHT Long Life

Fresh Doogh (Vegetable Flavor) | البن رائب طازج (نخهة الخضار) 1.5 Liter | 250cc 6pcs per box | 15pcs per box High Quality & Fresh