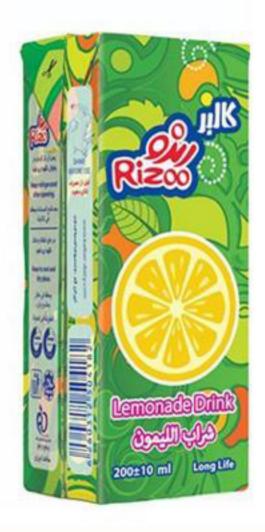

Fresh Doogh | لبن رائب طازج 1.5 Liter | 250cc 6pcs per box | 15pcs per box High Quality & Fresh

شراب فواکه 200 مل | مصراب فواکه 36pcs Per Box High Quality & UHT Long Life

عصير فواكه 200 مل | 200ml 27pcs Per Box High Quality & UHT Long Life