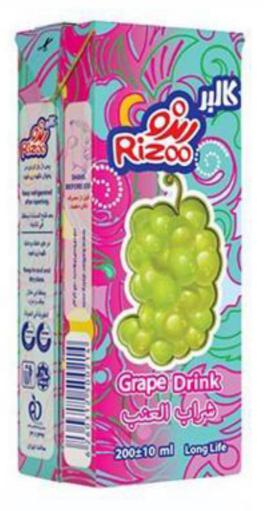

Fresh Doogh | لبن رائب طازج 1.5 Liter | 250cc 6pcs per box | 15pcs per box High Quality & Fresh

شراب فواکه 200 مل | مصراب فواکه 36pcs Per Box High Quality & UHT Long Life

عصير فواكه 200 مل | 200ml 27pcs Per Box High Quality & UHT Long Life