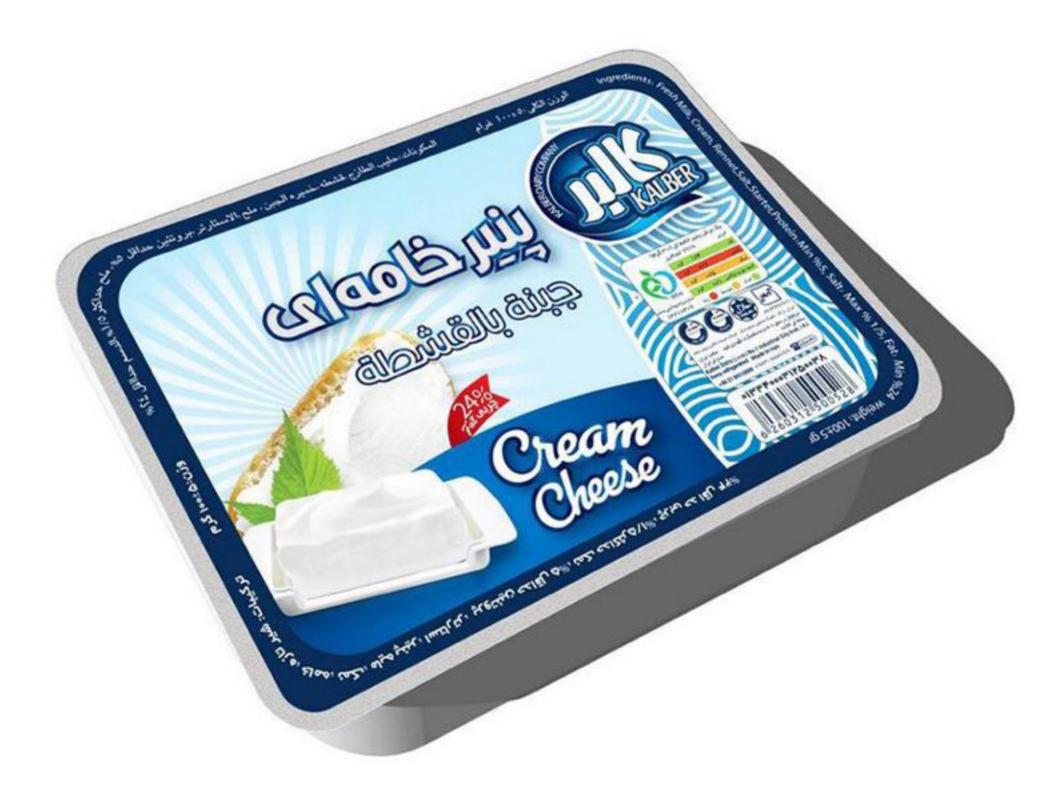

جبنه لبنه 90 غرام | 20 عرام | 32pcs Per Box High Quality & Fresh

Processed Cheese 90gr | جبنه مطبوخه 90 غرام 32pcs Per Box High Quality & Fresh

Cream Cheese 170gr | غرام 170 غرام 24pcs per Box High Quality & Fresh